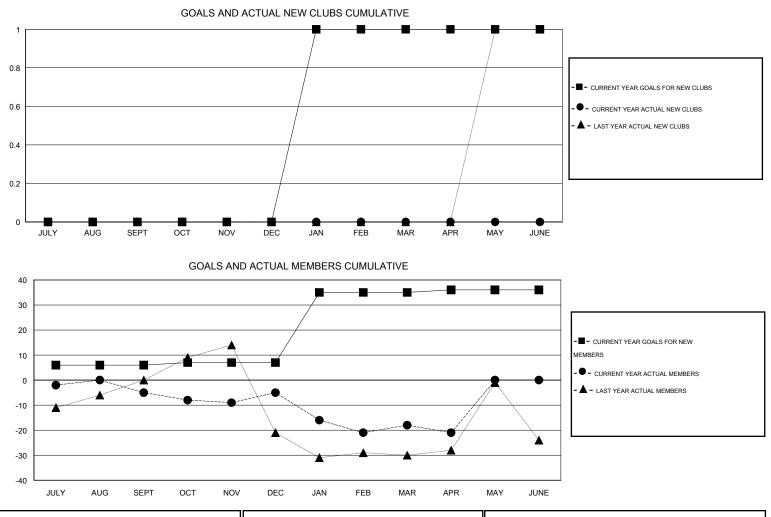

## GMT: HAL GRIFFIN

| LOCATION | TEXAS |
|----------|-------|
|----------|-------|

| GMT: HAL GRIFFIN               |        |        | LOCATION TEXAS |                                  |                            |    |          |          | GMT CA 1 |
|--------------------------------|--------|--------|----------------|----------------------------------|----------------------------|----|----------|----------|----------|
| Clubs<br>RESULTS FOR 2013-2014 |        |        |                | Members<br>RESULTS FOR 2013-2014 |                            |    |          |          |          |
|                                |        |        |                |                                  |                            |    |          |          |          |
| JULY/AUG/SEPT                  | 0      | 0      | 0              | 0                                | JULY/AUG/SEPT              | 6  | 39       | 44       | -5       |
| OCT/NOV/DEC<br>JAN/FEB/MAR     | 0<br>1 | 0<br>0 | 0<br>0         | 0<br>0                           | OCT/NOV/DEC<br>JAN/FEB/MAR | 28 | 29<br>27 | 29<br>40 | -13      |
| APR/MAY/JUNE                   | 0      | 0      | 0              | 0                                | APR/MAY/JUNE               | 1  | 14       | 17       | -3       |

| DROPPED CLUBS: 0 |     | 34 CLUBS OF 55 ADDED 1 OR MORE | GENDER DISTRIBUTION  |                |     |
|------------------|-----|--------------------------------|----------------------|----------------|-----|
|                  |     | NEW MEMBERS                    | MALE                 | 1,029 (77.60%) |     |
|                  |     |                                | FEMALE               | 297 (22.40%)   |     |
| DROPPED MEMBERS  |     |                                |                      |                |     |
| DECEASED         | 15  | CLICK HERE FOR HEALTH          |                      |                | 126 |
| CLUB CANCELLED   | 0   | ASSESSMENT DATA                | FAMILY UNIT MEMBERS  |                |     |
| OTHER            | 115 |                                | HEAD OF HOUSEHOLD    |                |     |
| TOTAL            | 130 |                                | NON-HEAD OF HOUSEHOL | D              | 64  |